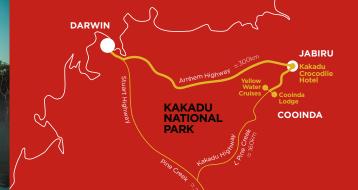

# The ultimate base to **EXPLORE KAKADU**

SITUATED IN THE HEART OF THE WORLD HERITAGE LISTED KAKADU NATIONAL PARK, AND JUST 2.5 HOURS DRIVE FROM DARWIN IS THE INDIGENOUS OWNED COOINDA LODGE KAKADU.

With its oasis style atmosphere, Cooinda Lodge offers an inviting shaded swimming pool, bistro-style dining, bars, petrol station and a store that offers locally-made crafts as well a wide range of essentials for touring.

# LOCATED NEARBY

Yellow Water Cruises - on property Yellow Water Fishing - on property Kakadu Tourism Adventure Tours - on property Warradjan Cultural Centre - 1.2km Nourlangie Rock - 45km Mamukala Wetlands - 84km Ubirr Rock - 93km Barramundi Gorge (Maguk) - 62km Moline Rockhole (Ikoymarrwa) - 100km Motor Car Falls - 115km