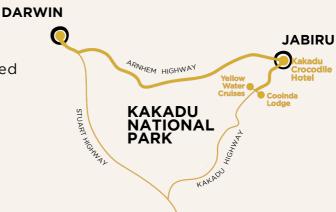

### **Destinations Nearby**

- Warradjan Cultural Centre 1.2km
- Yellow Water Billabong 1.4km
- Nourlangie/Burrungkuy45km
- Bowali Visitor Centre 52km
- Jabiru 58km
- Maguk 62km
- Jim Jim Falls 70km
- Twin Falls 78km
- Mamukala Wetlands 84km
- Cahills Crossing 92km
- Ubirr Rock Art Site 93km
- Ikoymarrwa 100km
- Yurmikmik Walks 115km