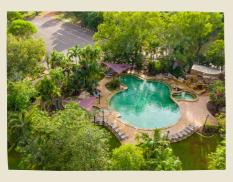

## **About**

Ngurrungurrudjba (Yellow Water) Campground is situated on Murumburr Country in the heart of World Heritage Listed Kakadu National Park, just three hours' drive from Darwin.

Yellow Water Billabong, the campground sits under a canopy of mature trees and boasts an oasis-style atmosphere, with a shaded swimming pool, alfresco and indoor dining, a fuel station with souvenirs and adventure essentials and a nearby cultural centre.

### **CAMPGROUND SITES**

The Ngurrungurrudjba (Yellow Water)
Campground & Caravan Park is the perfect
place to base yourself for a Kakadu
Adventure. The shady camping area has two
excellent bathroom amenity blocks with hot
showers and toilets, laundry facilities, a camp
kitchen with a fridge, toaster, kettle,
microwave and BBQ cook-tops. While our
powered sites include potable water, there are
also filtered water stations available, with
access to all of Cooinda's resort-style facilities
including Children's playground, jumping
pillow and lagoon swimming pool.