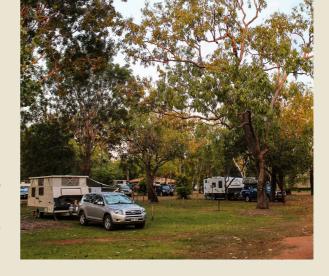

### **CAMPGROUND SITES**

The Ngurrungurrudjba (Yellow Water)
Campground & Caravan Park is the perfect
place to base yourself for a Kakadu
Adventure. The shady camping area has two
excellent bathroom amenity blocks with hot
showers and toilets, laundry facilities, a camp
kitchen with a fridge, toaster, kettle,
microwave and BBQ cook-tops. While our
powered sites include potable water, there are
also filtered water stations available, with
access to all of Cooinda's resort-style facilities
including Children's playground, jumping
pillow and lagoon swimming pool.

Powered Sites **100** Unpowered Sites **100** 

For more property images, see our website <u>Gallery</u> or visit our Kakadu Tourism <u>Instagram</u>