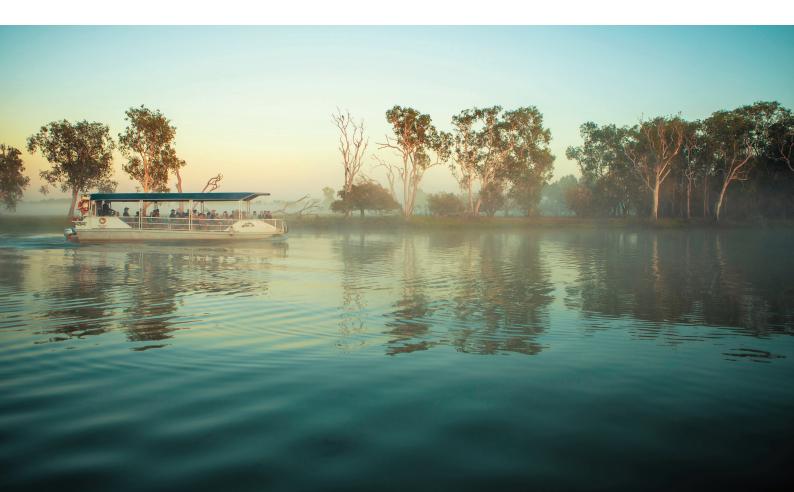

KAKADU CROCODILE HOTEL

SITUATED IN THE HEART OF THE WORLD HERITAGE LISTED KAKADU NATIONAL PARK, AND JUST 2.5 HOURS DRIVE FROM DARWIN IS THE INDIGENOUS OWNED MERCURE KAKADU CROCODILE HOTEL.

The hotel is privileged to be situated in one of only a handful of world heritage listed national parks that is recognised for both its cultural and environmental significance. As such the hotel is committed to sustainable development for the environment and local people.