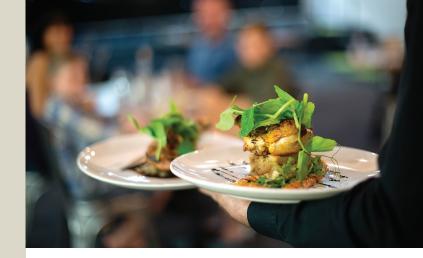

## FULL DAY MEETING PACKAGE - \$75 PP Morning & afternoon tea (2 selections) Working lunch

Wraps, panini, seasonal fruit salad, two salads, tea, juice, softdrinks
Water, pads & pens
Data projector & screen
Wi-fi
Flipchart & Whiteboard

HALF DAY MEETING PACKAGE - \$65 PP
Sandwich lunch
All day tea & coffee
Water, pads & pens
Audio visual

Upgrade to a hot lunch with 2 options for \$10 extra per person (minimum 12 delegates)

ROOM HIRE
Additional for each package:
\$350 full day
\$250 half day