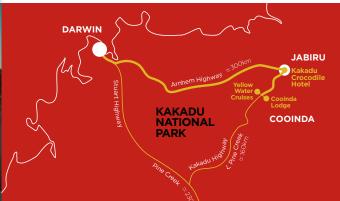

# The ultimate base to **EXPLORE KAKADU**

SITUATED IN THE HEART OF THE WORLD HERITAGE LISTED KAKADU NATIONAL PARK, AND JUST 2.5 HOURS DRIVE FROM DARWIN IS THE INDIGENOUS OWNED COOINDA LODGE KAKADU.

With its oasis style atmosphere, Cooinda Lodge offers an inviting shaded swimming pool, bistro-style dining, bars, petrol station and a store that offers locally-made crafts as well a wide range of essentials for touring.

# **LOCATED NEARBY**

Yellow Water Cruises - on property
Yellow Water Fishing - on property
Kakadu Tourism Adventure Tours - on property
Warradjan Cultural Centre - 1.2km
Nourlangie Rock - 45km
Mamukala Wetlands - 84km
Ubirr Rock - 93km
Barramundi Gorge (Maguk) - 62km
Moline Rockhole (Ikoymarrwa) - 100km
Motor Car Falls - 115km